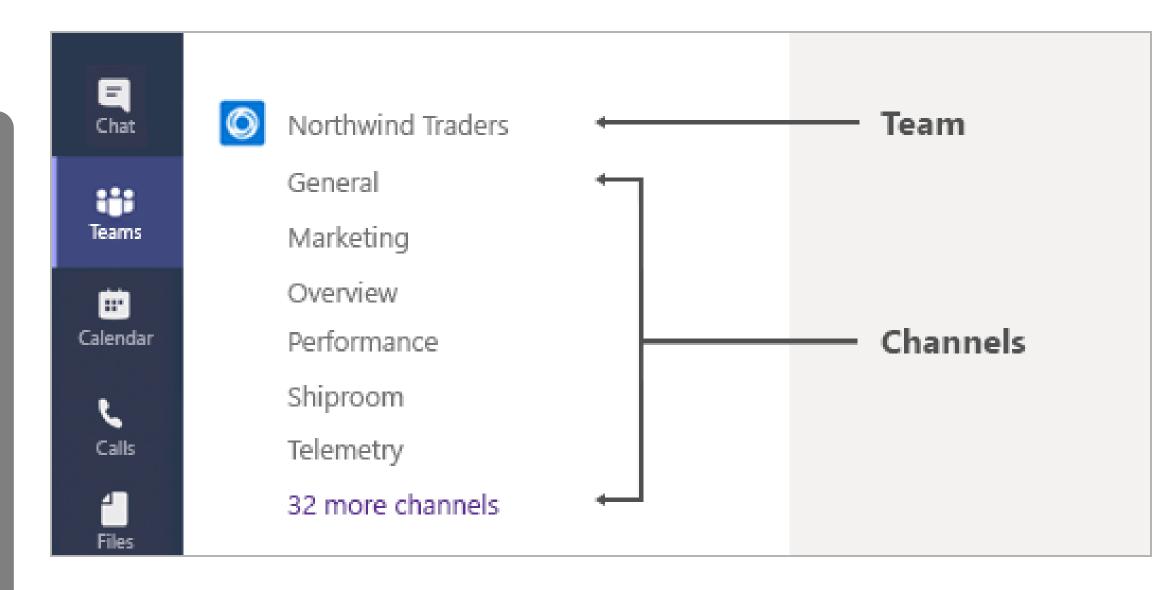

being recorded. The link to the recording will be included in a followup email being distributed tomorrow.
- Please check our website <u>www.wearekms.com</u> frequently for new webinars and events. (or register to receive our KMS newsletter)





#### Introduction

#### **Kansas Manufacturing Solutions (KMS)**

KMS' mission is to grow Kansas manufacturing by delivering solutions to small and medium sized manufacturers with value driven results.

#### What do you want to achieve?

















## Transforming Communications Microsoft TEAMS

Sept 17 | Kansas Manufacturing Solutions



#### Microsoft TEAMS

- Team Spirit
- Navigation Know-How
- The Communication Breakdown
- Fantastic Filing
- Meeting Mastery



## Microsoft 365





















## Navigating



#### Teams & Channels



#### Communicating





Start a new conversation. Type @ to mention someone.

















#### Conversations

IMPORTANT: Don't mix up Start a conversation with Reply to a conversation.

These are different boxes and it's difficult to recover if you start a new conversation when you meant to reply to one.



#### Files



## Scheduling



#### Meeting





#### New Teams Experience



## Together Mode



## Large Gallery View: 7x7 =



# Turn on New Meeting Experience

Settings € General Theme ₱ Privacy △ Notifications Default Dark High contrast Permissions & Calls Application To restart, right-click the Teams icon in the taskbar, then select Quit. Then reopen Teams. Auto-start application Open application in background On close, keep the application running Disable GPU hardware accel