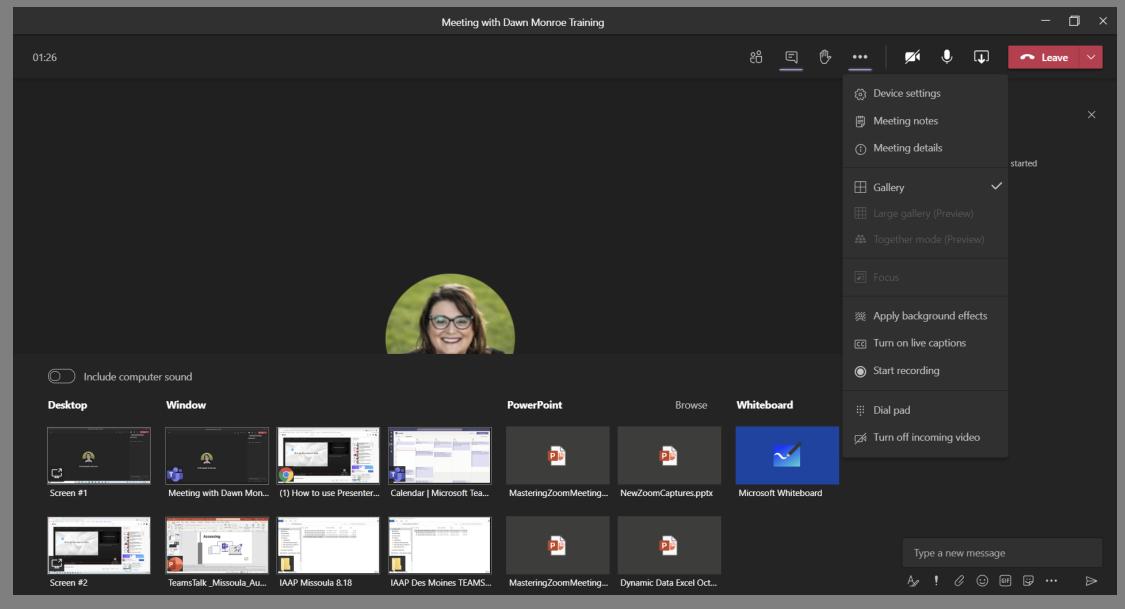

and medium sized manufacturers with value driven results.

#### What do you want to achieve?

















## Transforming Communications Microsoft TEAMS

Sept 17 | Kansas Manufacturing Solutions



#### Microsoft TEAMS

- Team Spirit
- Navigation Know-How
- The Communication Breakdown
- Fantastic Filing
- Meeting Mastery



## Microsoft 365





















## Navigating



#### Teams & Channels



#### Communicating





Start a new conversation. Type @ to mention someone.

















#### Conversations

IMPORTANT: Don't mix up Start a conversation with Reply to a conversation.

These are different boxes and it's difficult to recover if you start a new conversation when you meant to reply to one.



#### Files



## Scheduling



#### Meeting





#### New Teams Experience



## Together Mode



## Large Gallery View: 7x7 =



# Turn on New Meeting Experience

Settings € General Theme ₱ Privacy △ Notifications Default Dark High contrast Permissions & Calls Application To restart, right-click the Teams icon in the taskbar, then select Quit. Then reopen Teams. Auto-start application Open application in background On close, keep the application running Disable GPU hardware acceleration (requires restarting Teams) Register Teams as the chat app for Office (requires restarting Office Turn on new meeting experience (New meetings and calls will open in separate windows. Requires restarting Teams.) Language Restart to apply language settings. App language English (United States) Keyboard language overrides keyboard shortcuts. English (United States) ☑ Enable spell ch