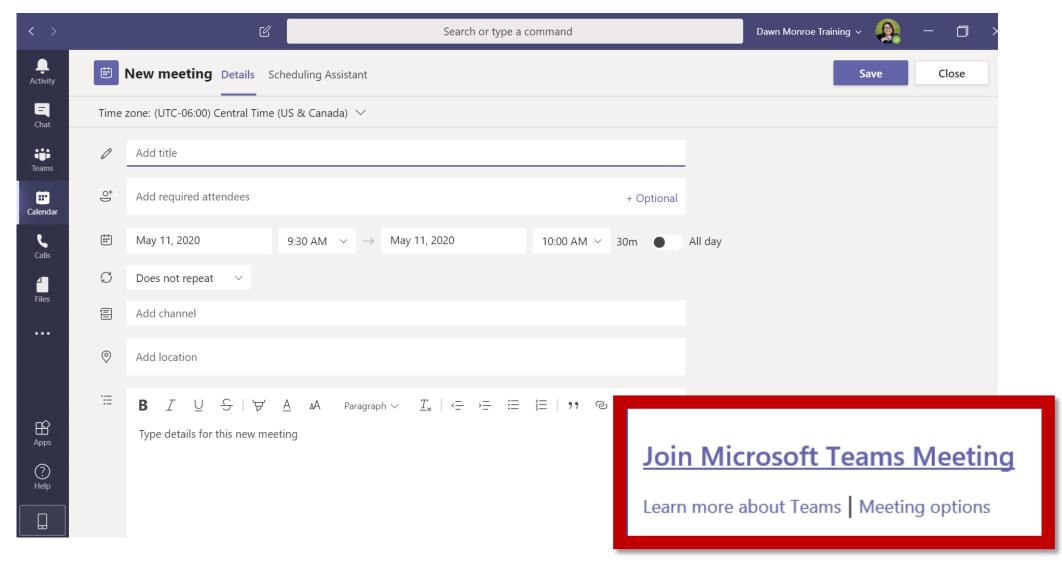

manufacturing by delivering solutions to small and medium sized manufacturers with value driven results.

#### What do you want to achieve?

















## Transforming Communications Microsoft TEAMS

Sept 17 | Kansas Manufacturing Solutions



#### Microsoft TEAMS

- Team Spirit
- Navigation Know-How
- The Communication Breakdown
- Fantastic Filing
- Meeting Mastery



## Microsoft 365





















## Navigating



#### Teams & Channels



#### Communicating





Start a new conversation. Type @ to mention someone.

















#### Conversations

IMPORTANT: Don't mix up Start a conversation with Reply to a conversation.

These are different boxes and it's difficult to recover if you start a new conversation when you meant to reply to one.



#### Files



## Scheduling



#### Meeting





#### New Teams Experience



## Together Mode



## Large Gallery View: 7x7 =



# Turn on New Meeting Experience

Settings € General Theme ₱ Privacy △ Notifications Default Dark High contrast Permissions & Calls Application To restart, right-click the Teams icon in the taskbar, then select Quit. Then reopen Teams. Auto-start application Open application in background On close, keep the application running Disable GPU hardware acceleration (requires restarting Teams) Register Teams as the chat app for Office (requires restarting Office Turn on new meeting experience (New meetings and calls will open in separate windows. Requires restarting Teams.) Language Restart to apply language settings. App language English (United States) Keyboard language overrides keyboard short