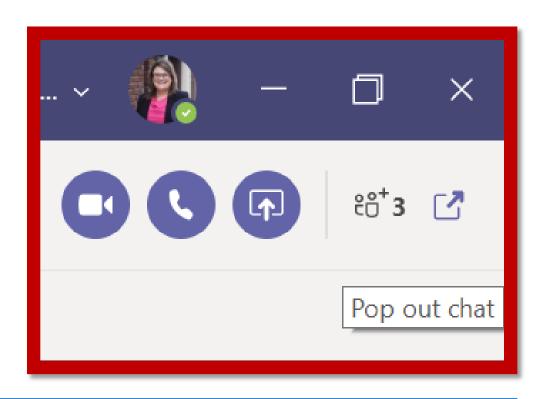

k to the recording will be included in a followup email being distributed tomorrow.
- Please check our website <u>www.wearekms.com</u> frequently for new webinars and events. (or register to receive our KMS newsletter)





#### Introduction

#### **Kansas Manufacturing Solutions (KMS)**

KMS' mission is to grow Kansas manufacturing by delivering solutions to small and medium sized manufacturers with value driven results.

#### What do you want to achieve?

















## Transforming Communications Microsoft TEAMS

Sept 17 | Kansas Manufacturing Solutions



#### Microsoft TEAMS

- Team Spirit
- Navigation Know-How
- The Communication Breakdown
- Fantastic Filing
- Meeting Mastery



## Microsoft 365





















## Navigating



#### Teams & Channels



#### Communicating





Start a new conversation. Type @ to mention someone.

















#### Conversations

IMPORTANT: Don't mix up Start a conversation with Reply to a conversation.

These are different boxes and it's difficult to recover if you start a new conversation when you meant to reply to one.



#### Files



## Scheduling



#### Meeting





#### New Teams Experience



## Together Mode



## Large Gallery View: 7x7 =



# Turn on New Meeting Experience

Settings € General Theme ₱ Privacy △ Notifications Default Dark High contrast Permissions & Calls Application To restart, right-click the Teams icon in the taskbar, then select Quit. Then reopen Teams. Auto-start application Open application in background On close, keep the application running Disable GPU hardware acceleration (requires restar