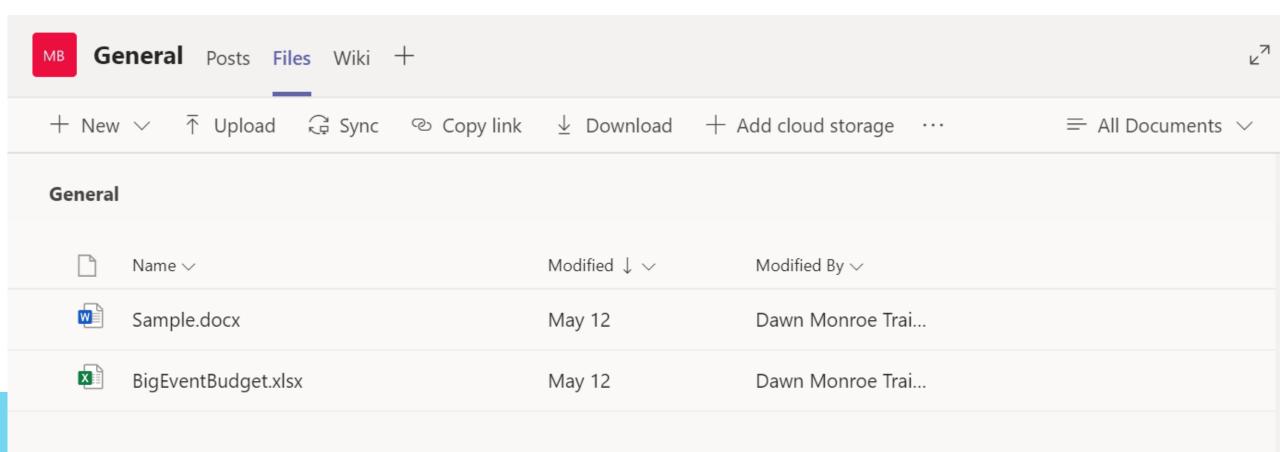

is to grow Kansas manufacturing by delivering solutions to small and medium sized manufacturers with value driven results.

#### What do you want to achieve?

















## Transforming Communications Microsoft TEAMS

Sept 17 | Kansas Manufacturing Solutions



#### Microsoft TEAMS

- Team Spirit
- Navigation Know-How
- The Communication Breakdown
- Fantastic Filing
- Meeting Mastery



## Microsoft 365





















## Navigating



#### Teams & Channels



#### Communicating





Start a new conversation. Type @ to mention someone.

















#### Conversations

IMPORTANT: Don't mix up Start a conversation with Reply to a conversation.

These are different boxes and it's difficult to recover if you start a new conversation when you meant to reply to one.



#### Files



## Scheduling



#### Meeting





#### New Teams Experience



## Together Mode



## Large Gallery View: 7x7 =



# Turn on New Meeting Experience

Settings € General Theme ₱ Privacy △ Notifications Default Dark High contrast Permissions & Calls Application To restart, right-click the Teams icon in the taskbar, then select Quit. Then reopen Teams. Auto-start application Open application in background On close, keep the application running Disable GPU hardware acceleration (requires restarting Teams) Register Teams as the chat app for Office (requires restarting Office Turn on new meeting experience (New meetings and calls will open in separate windows. Requires restarting Teams.) Language Restart to apply language settings. App language English (United States) Keyboard language overrid