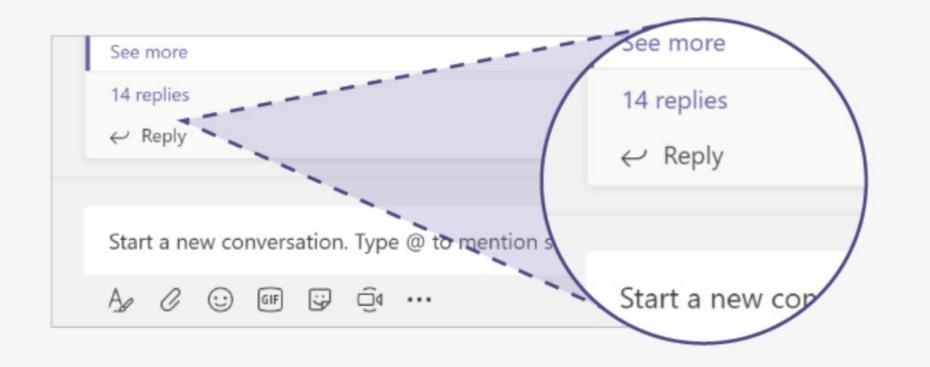

#### Communicating

Start a new conversation. Type @ to mention someone.

#### Conversations

IMPORTANT: Don't mix up Start a conversation with Reply to a conversation.

These are different boxes and it's difficult to recover if you start a new conversation when you meant to reply to one.