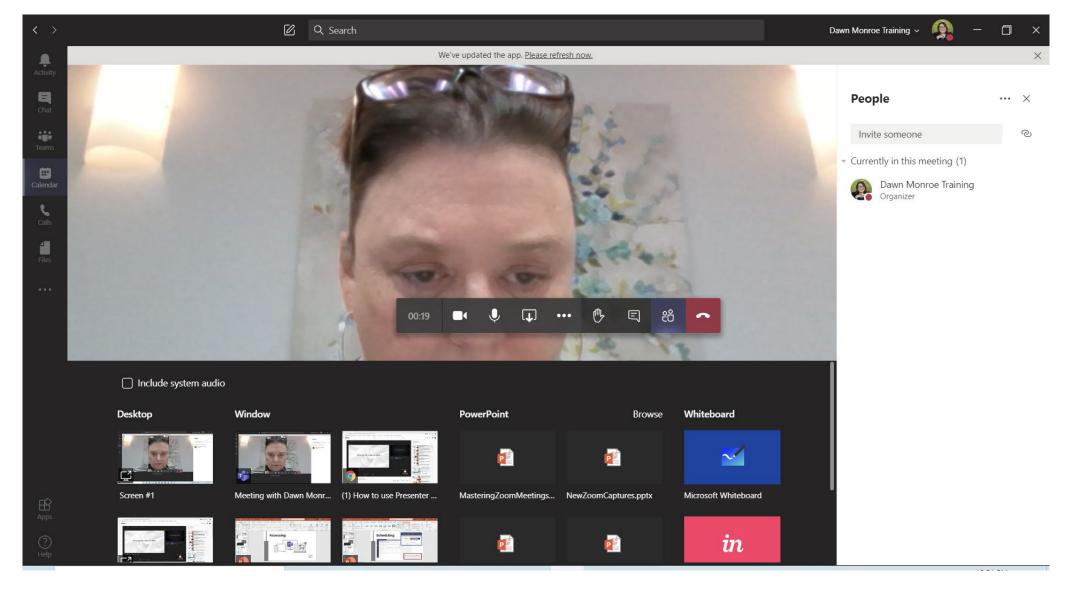

Large Gallery View: 7x7 =



# Turn on New Meeting Experience

Settings € General Theme ₱ Privacy △ Notifications Default Dark High contrast Permissions & Calls Application To restart, right-click the Teams icon in the taskbar, then select Quit. Then reopen Teams. Auto-start application Open application in background On close, keep the application running Disable GPU hardware acceleration (requires restarting Teams) Register Teams as the chat app for Office (requires restarting Office Turn on new meeting experience (New meetings and calls will open in separate windows. Requires restarting Teams.) Language Restart to apply language settings. App language English (United States) Keyboard language overrides keyboard shortcuts. English (United States) ☑ Enable spell check

#### Share Screen



#### THANK YOU!



Trusted Advisors for Growth



#### DawnMonroeTraining.com

learn@dawnmonroetraining.com

316-213-4048



#### **Final Notes**

- Additional content on transforming communication will be posted to the WEAREKMS.com website blog and the KMS newsletter over the next few weeks.
- Webinar Replay information
  - Webinar replay information will be distributed to you tomorrow via email

Thank you for joining the webinar