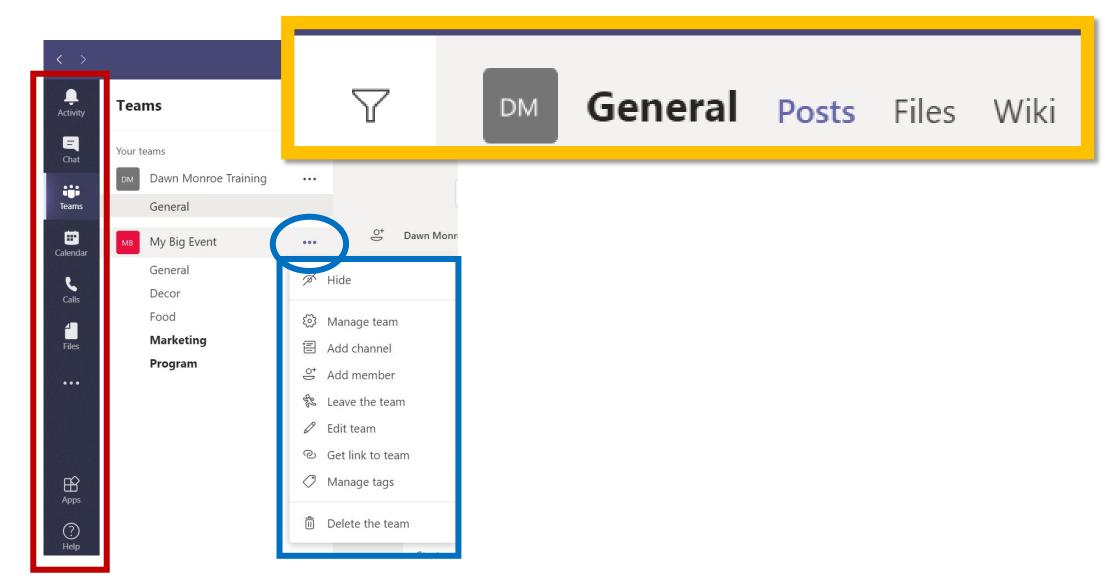

wnload.
- This webinar is being recorded. The link to the recording will be included in a followup email being distributed tomorrow.
- Please check our website <u>www.wearekms.com</u> frequently for new webinars and events. (or register to receive our KMS newsletter)





#### Introduction

#### **Kansas Manufacturing Solutions (KMS)**

KMS' mission is to grow Kansas manufacturing by delivering solutions to small and medium sized manufacturers with value driven results.

#### What do you want to achieve?

















## Transforming Communications Microsoft TEAMS

Sept 17 | Kansas Manufacturing Solutions



#### Microsoft TEAMS

- Team Spirit
- Navigation Know-How
- The Communication Breakdown
- Fantastic Filing
- Meeting Mastery



## Microsoft 365





















## Navigating



#### Teams & Channels



#### Communicating





Start a new conversation. Type @ to mention someone.

















#### Conversations

IMPORTANT: Don't mix up Start a conversation with Reply to a conversation.

These are different boxes and it's difficult to recover if you start a new conversation when you meant to reply to one.



#### Files



## Scheduling



#### Meeting





#### New Teams Experience



## Together Mode



## Large Gallery View: 7x7 =



# Turn on New Meeting Experience

Settings € General Theme ₱ Privacy △ Notifications Default Dark High contrast Permissions & Calls Application To restart, right-click the Teams icon in the taskbar, then select Quit. Then reopen Teams. Auto-start application Open application in background On close, keep the application running D