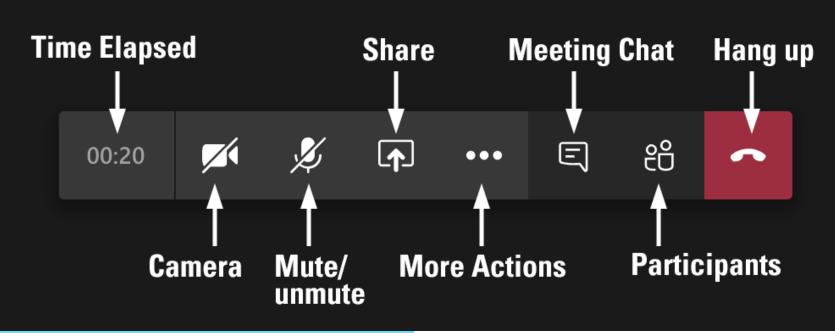

delivering solutions to small and medium sized manufacturers with value driven results.

#### What do you want to achieve?

















## Transforming Communications Microsoft TEAMS

Sept 17 | Kansas Manufacturing Solutions



#### Microsoft TEAMS

- Team Spirit
- Navigation Know-How
- The Communication Breakdown
- Fantastic Filing
- Meeting Mastery



## Microsoft 365





















## Navigating



#### Teams & Channels



#### Communicating





Start a new conversation. Type @ to mention someone.

















#### Conversations

IMPORTANT: Don't mix up Start a conversation with Reply to a conversation.

These are different boxes and it's difficult to recover if you start a new conversation when you meant to reply to one.



#### Files



## Scheduling



#### Meeting





#### New Teams Experience



## Together Mode



## Large Gallery View: 7x7 =



# Turn on New Meeting Experience

Settings € General Theme ₱ Privacy △ Notifications Default Dark High contrast Permissions & Calls Application To restart, right-click the Teams icon in the taskbar, then select Quit. Then reopen Teams. Auto-start application Open application in background On close, keep the application running Disable GPU hardware acceleration (requires restarting Teams) Register Teams as the chat app for Office (requires restarting Office Turn on new meeting experience (New meetings and calls will open in separate windows. Requires restarting Teams.) Language Restart to apply language settings. App language English (United States) Keyboard language overrides keyboard shortcuts. English (Uni