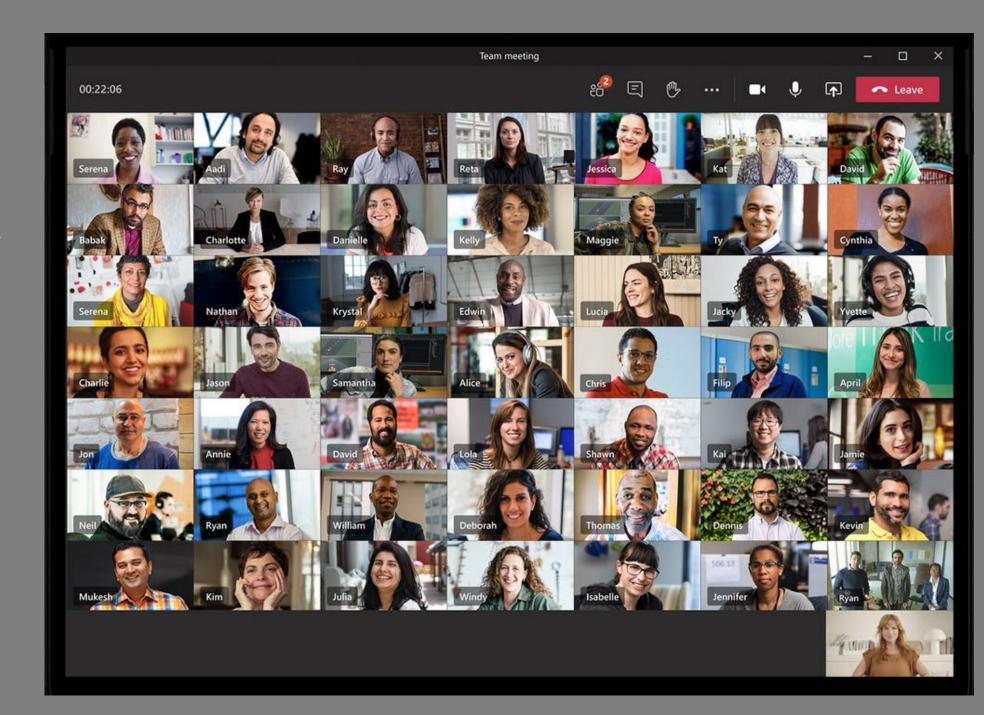

sults.

#### What do you want to achieve?

















## Transforming Communications Microsoft TEAMS

Sept 17 | Kansas Manufacturing Solutions



#### Microsoft TEAMS

- Team Spirit
- Navigation Know-How
- The Communication Breakdown
- Fantastic Filing
- Meeting Mastery



## Microsoft 365





















## Navigating



#### Teams & Channels



#### Communicating





Start a new conversation. Type @ to mention someone.

















#### Conversations

IMPORTANT: Don't mix up Start a conversation with Reply to a conversation.

These are different boxes and it's difficult to recover if you start a new conversation when you meant to reply to one.



#### Files



## Scheduling



#### Meeting





#### New Teams Experience



## Together Mode



## Large Gallery View: 7x7 =



# Turn on New Meeting Experience

Settings € General Theme ₱ Privacy △ Notifications Default Dark High contrast Permissions & Calls Application To restart, right-click the Teams icon in the taskbar, then select Quit. Then reopen Teams. Auto-start application Open application in background On close, keep the application running Disable GPU hardware acceleration (requires restarting Teams) Register Teams as the chat app for Office (requires restarting Office Turn on new meeting experience (New meetings and calls will open in separate windows. Requires restarting Teams.) Language Restart to apply language settings. App language English (United States) Keyboard language overrides keyboard shortcuts. English (United States) ☑ Enable spell check

#### Share Screen



#### THANK YOU!



Trusted